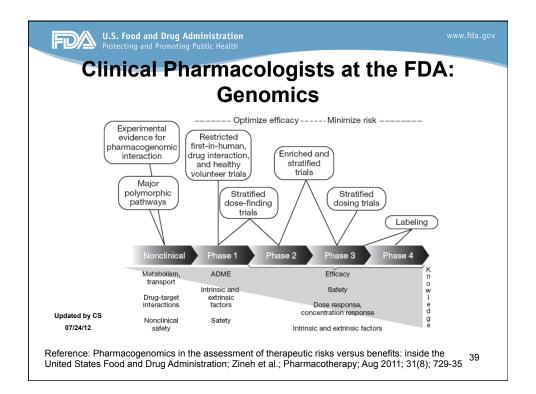

h-related regulatory review Offers 4 different training tracks (oncology, clinical oncology, clinical oncology for board certified oncologists and cancer prevention fellowships) Applicants must have Doctoral level degree (Ph.D., Master's degree, or equivalent) Competitive salaries and travel funds CRTA funding mechanism (non-FTEs) -Benefits package (including health insurance, paid vacation leave and sick leave) \_ **Regulatory Pharmaceutical Fellowship** 2 years fellowship FDA-Academia-Industry joint fellowship program \_ Applicants must have PharmD degree \_ Competitive stipend and benefit package \_ Reimbursement for relocation and professional travel expanses 25 http://www.fda.gov/AboutFDA/WorkingatFDA/ FellowshipInternshipGraduateFacultyPrograms/default.htm