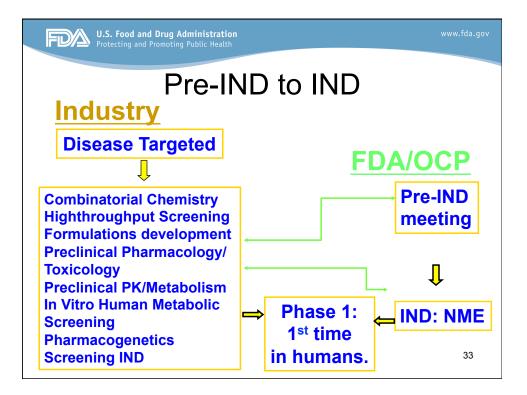

and research-related regulatory review Offers 4 different training tracks (oncology, clinical oncology, clinical oncology for board certified oncologists and cancer prevention fellowships) Applicants must have Doctoral level degree (Ph.D., Master's degree, or equivalent) Competitive salaries and travel funds CRTA funding mechanism (non-FTEs) -Benefits package (including health insurance, paid vacation leave and sick leave) \_ **Regulatory Pharmaceutical Fellowship** 2 years fellowship FDA-Academia-Industry joint fellowship program \_ Applicants must have PharmD degree \_ Competitive stipend and benefit package \_ Reimbursement for relocation and professional travel expanses 25 http://www.fda.gov/AboutFDA/WorkingatFDA/ FellowshipInternshipGraduateFacultyPrograms/default.htm