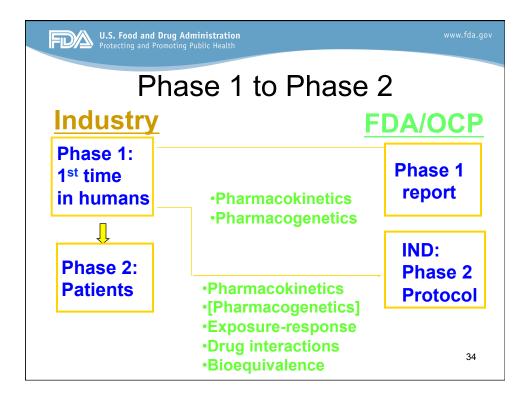

nd research-related regulatory review Offers 4 different training tracks (oncology, clinical oncology, clinical oncology for board certified oncologists and cancer prevention fellowships) Applicants must have Doctoral level degree (Ph.D., Master's degree, or equivalent) Competitive salaries and travel funds CRTA funding mechanism (non-FTEs) -Benefits package (including health insurance, paid vacation leave and sick leave) \_ **Regulatory Pharmaceutical Fellowship** 2 years fellowship FDA-Academia-Industry joint fellowship program \_ Applicants must have PharmD degree \_ Competitive stipend and benefit package \_ Reimbursement for relocation and professional travel expanses 25 http://www.fda.gov/AboutFDA/WorkingatFDA/ FellowshipInternshipGraduateFacultyPrograms/default.htm