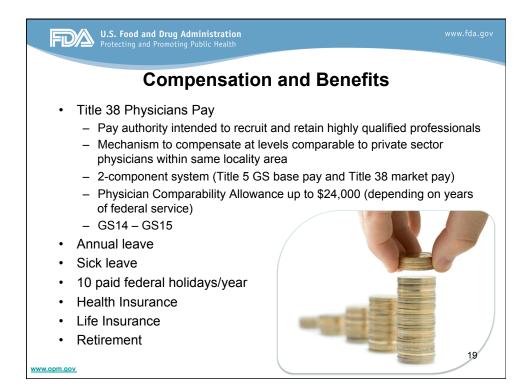

|              | Compensation and Benefits |           |           |           |           |           |           |           |           |           |
|--------------|---------------------------|-----------|-----------|-----------|-----------|-----------|-----------|-----------|-----------|-----------|
| GS Pay Scale |                           |           |           |           |           |           |           |           |           |           |
| Grade        | Step 1                    | Step 2    | Step 3    | Step 4    | Step 5    | Step 6    | Step 7    | Step 8    | Step 9    | Step 10   |
| 1            | \$ 22,336                 | \$ 23,083 | \$ 23,825 | \$ 24,565 | \$ 25,307 | \$ 25,743 | \$ 26,477 | \$ 27,218 | \$ 27,246 | \$ 27,942 |
| 2            | 25,114                    | 25,711    | 26,542    | 27,246    | 27,551    | 28,361    | 29,171    | 29,980    | 30,790    | 31,600    |
| 3            | 27,400                    | 28,313    | 29,226    | 30,139    | 31,053    | 31,966    | 32,879    | 33,792    | 34,705    | 35,618    |
| 4            | 30,761                    | 31,785    | 32,810    | 33,835    | 34,860    | 35,885    | 36,909    | 37,934    | 38,959    | 39,984    |
| 5            | 34,415                    | 35,563    | 36,711    | 37,859    | 39,006    | 40,154    | 41,302    | 42,450    | 43,597    | 44,745    |
| б            | 38,363                    | 39,641    | 40,919    | 42,198    | 43,476    | 44,754    | 46,032    | 47,310    | 48,589    | 49,867    |
| 7            | 42,631                    | 44,052    | 45,473    | 46,894    | 48,315    | 49,736    | 51,158    | 52,579    | 54,000    | 55,421    |
| 8            | 47,212                    | 48,786    | 50,360    | 51,934    | 53,508    | 55,082    | 56,655    | 58,229    | 59,803    | 61,377    |
| 9            | 52,146                    | 53,884    | 55,622    | 57,360    | 59,098    | 60,836    | 62,573    | 64,311    | 66,049    | 67,787    |
| 10           | 57,426                    | 59,340    | 61,254    | 63,168    | 65,083    | 66,997    | 68,911    | 70,825    | 72,740    | 74,654    |
| 11           | 63,091                    | 65,194    | 67,297    | 69,400    | 71,504    | 73,607    | 75,710    | 77,813    | 79,916    | 82,019    |
| 12           | 75,621                    | 78,142    | 80,662    | 83,183    | 85,703    | 88,224    | 90,744    | 93,264    | 95,785    | 98,305    |
| 13           | 89,924                    | 92,922    | 95,919    | 98,916    | 101,914   | 104,911   | 107,909   | 110,906   | 113,904   | 116,901   |
| 14           | 106,263                   | 109,804   | 113,346   | 116,887   | 120,429   | 123,970   | 127,512   | 131,053   | 134,595   | 138,136   |
|              | 124,995                   | 129,161   | 133,328   | 137,494   | 141,660   | 145,827   | 149,993   | 154,160   | 157,100 * | 157,100   |

|       | Compensation and Benefits |           |           |           |           |           |           |           |           |           |  |
|-------|---------------------------|-----------|-----------|-----------|-----------|-----------|-----------|-----------|-----------|-----------|--|
| GS    | GS Pay Scale              |           |           |           |           |           |           |           |           |           |  |
| Grade | Step 1                    | Step 2    | Step 3    | Step 4    | Step 5    | Step 6    | Step 7    | Step 8    | Step 9    | Step 10   |  |
| 1     | \$ 22,336                 | \$ 23,083 | \$ 23,825 | \$ 24,565 | \$ 25,307 | \$ 25,743 | \$ 26,477 | \$ 27,218 | \$ 27,246 | \$ 27,942 |  |
| 2     | 25,114                    | 25,711    | 26,542    | 27,246    | 27,551    | 28,361    | 29,171    | 29,980    | 30,790    | 31,600    |  |
| 3     | 27,400                    | 28,313    | 29,226    | 30,139    | 31.053    | 31,966    | 32,879    | 33,792    | 34,705    | 35.618    |  |
| 4     | 30,761                    | 31,785    | 32,810    | 33,835    | 34,860    | 35,885    | 36,909    | 37,934    | 38,959    | 39,984    |  |
| 5     | 34,415                    | 35,563    | 36,711    | 37,859    | 39,006    | 40,154    | 41,302    | 42,450    | 43,597    | 44,745    |  |
| 6     | 38,363                    | 39,641    | 40,919    | 42,198    | 43,476    | 44,754    | 46,032    | 47,310    | 48,589    | 49,867    |  |
| 7     | 42,631                    | 44,052    | 45,473    | 46,894    | 48,315    | 49,736    | 51,158    | 52,579    | 54,000    | 55,421    |  |
| 8     | 47,212                    | 48,786    | 50,360    | 51,934    | 53,508    | 55,082    | 56,655    | 58,229    | 59,803    | 61,377    |  |
| 9     | 52,146                    | 53,884    | 55,622    | 57,360    | 59,098    | 60,836    | 62,573    | 64,311    | 66,049    | 67,787    |  |
| 10    | 57,426                    | 59,340    | 61,254    | 63,168    | 65,083    | 66,997    | 68,911    | 70,825    | 72,740    | 74,654    |  |
| 11    | 63,091                    | 65,194    | 67,297    | 69,400    | 71,504    | 73,607    | 75,710    | 77,813    | 79,916    | 82,019    |  |
| 12    | 75,621                    | 78,142    | 80,662    | 83,183    | 85,703    | 88,224    | 90,744    | 93,264    | 95,785    | 98,305    |  |
| 13    | 89,924                    | 92,922    | 95,919    | 98,916    | 101,914   | 104,911   | 107,909   | 110,906   | 113,904   | 116,901   |  |
| 14    | 106,263                   | 109,804   | 113,346   | 116,887   | 120,429   | 123,970   | 127,512   | 131,053   | 134,595   | 138,136   |  |
| ¥ 15  | 124,995                   | 129,161   | 133,328   | 137,494   | 141,660   | 145,827   | 149,993   | 154,160   | 157,100 * | 157,100   |  |