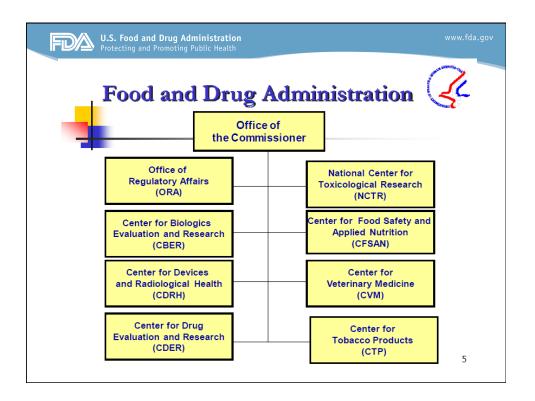

|             |
| <ul> <li>Professional Development &amp; Moving Up in FDA</li> </ul>         |             |
| <ul> <li>Fellowships &amp; Rotations at FDA</li> </ul>                      |             |
| Research at FDA                                                             |             |
| Contact information                                                         |             |
|                                                                             |             |
|                                                                             |             |
|                                                                             | 2           |
|                                                                             |             |





















|              | Compensation and Benefits |           |           |           |           |           |           |           |           |           |
|--------------|---------------------------|-----------|-----------|-----------|-----------|-----------|-----------|-----------|-----------|-----------|
| GS Pay Scale |                           |           |           |           |           |           |           |           |           |           |
| Grade        | Step 1                    | Step 2    | Step 3    | Step 4    | Step 5    | Step 6    | Step 7    | Step 8    | Step 9    | Step 10   |
| 1            | \$ 22,336                 | \$ 23,083 | \$ 23,825 | \$ 24,565 | \$ 25,307 | \$ 25,743 | \$ 26,477 | \$ 27,218 | \$ 27,246 | \$ 27,942 |
| 2            | 25