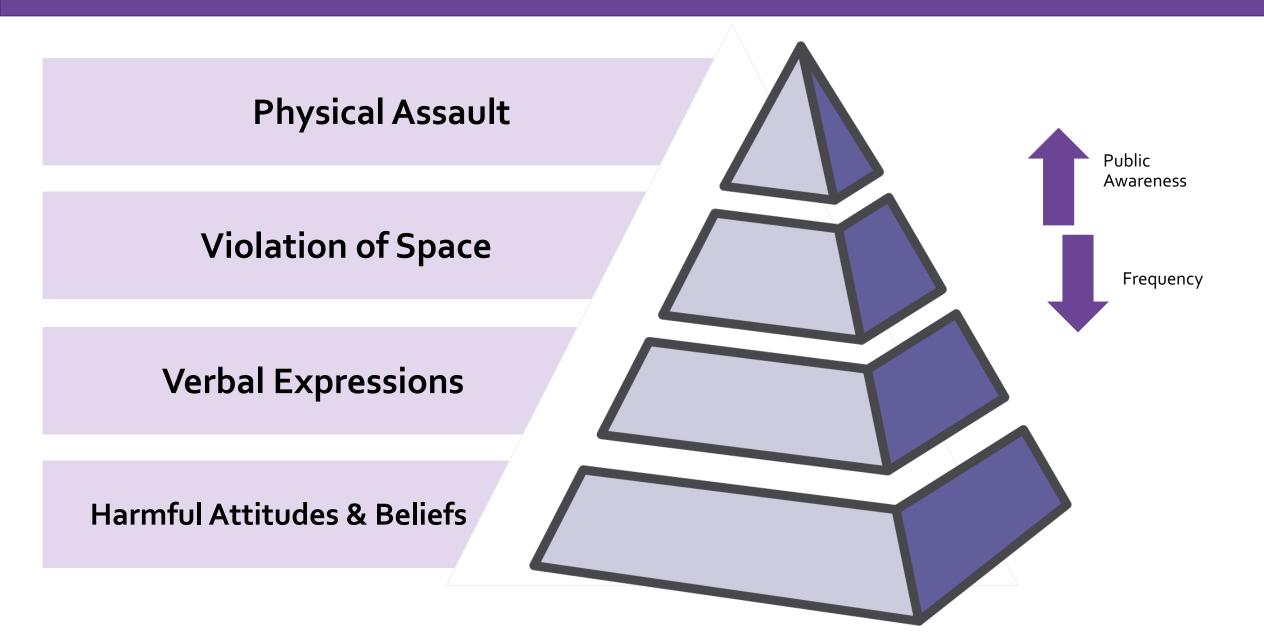

Assistance (VPVA)

Support services for interpersonal violence

Kerry Camerer
Director
RBHS VPVA

#### RBHS VPVA Services

Counseling
Text line
Hybrid Services
Advocacy and
Referrals
Accommodations

Tabling Ambass Ambassador and Volunteer Program DVAM/SAAM programing Supportive programming Newsletter & digital material

Bystander intervention Trauma-informed care IPV and Healthy Relationships Workshops as Requested



# RBHS VPVA Services

- Free and CONFIDENTIAL
- Survivors of sexual violence, dating violence, stalking, and harassment
- Primary and secondary survivors
- Experiences from any stage of life
- Flexible locations ( Newark, Piscataway)
- Hybrid Services

Call or text

RBHS: 973-972-4636

**Email** 

vpva@rbhs.rutgers.edu

New Brunswick: 848-932-1181

## Continuum of Violence



# Showing Support

#### Listen



- "I'm here for you"
- "I'm listening"

#### Validate



- "This wasn't your fault"
- "I'm so sorry this happened to you"

"

#### Respect



- "Thank you for sharing"
- "I won't tell anyone"

"

"

# Showing Support

#### **Empower**

66

- "Let's talk about the things you can do"
- "I trust and support whatever decisions you make"

Refer

66

- "Have you thought about talking to someone"
- "Have you heard of VPVA?"

Check-In

66

- "How are you doing?"
- "I'm so glad to see you!"

) )

"

#### **Get Involved with VPVA**

#### General Volunteers

- Promote VPVA through social media
- Help with programming inperson and virtually
- Provide critical community feedback
- Intermittent commitment

#### Ambassadors

- Serve in a leadership role
- Develop progr